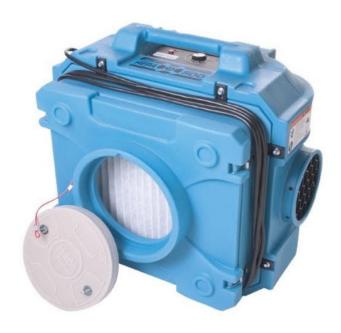

## **HEPA AIR FILTER - 500CFM AIR SCRUBBER**

20Kg, 62cm × 66cm × 46cm

Perfect for cleaning air in mouldy environments and construction projects. Also used for removing odour for VOC's with carbon filter fitted.